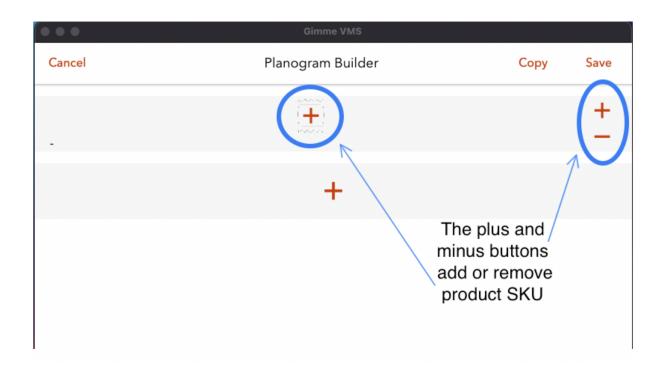

## Build a Planogram

- 1. From the Operations page click/tap on the three line menu button at the top left of the screen
- 2. Select the Accounts page
- 3. Locate the POS you wish to create a planogram for then click/tap on the image
  - a. This will navigate you to the individual POS page
  - b. Click/Tap on the **red circle with three dots** at the top left corner of the screen and select **Manage Inventory** 
    - i. From the **Planogram Builder** page you will click on the red + button
    - ii. This will be the top row of your machine. Click/Tap on the red + to add a placeholder product sku
    - iii. Click/Tap the product placeholder (circled in blue on the left in the above image) to enter the product information and and position in the planogram
    - iv. To add another row, follow Step 1 until the planogram is complete