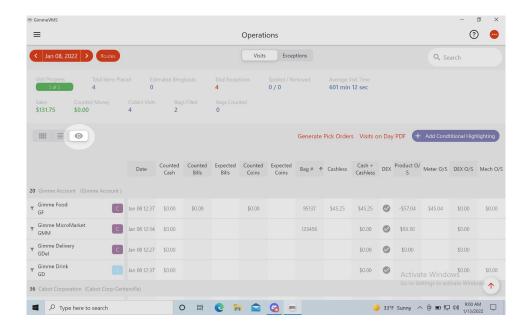

## **Accountability View**

## **New!** Accountability View on the Operations page

- This new view provides users with a quick, robust snapshot of visit details for both daily activities and date ranges
- Select the "eye icon" toggle view:

 Completed visits with a DEX file will have a green checkmark vs. completed and incomplete visits without a DEX file

 Quickly filter to one POS when viewing a range of visit dates by clicking the filter icon next to the POS Title and Code: