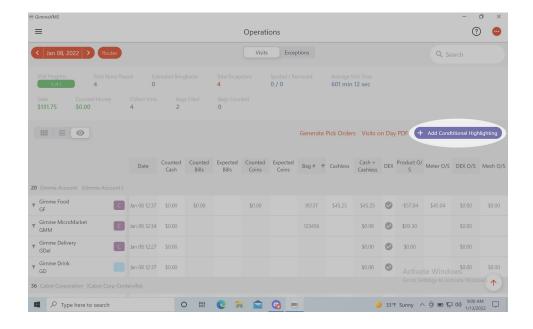

Conditional formatting is a feature that allows users to define certain metrics within a data range

• Here is an example of conditional formatting for Meter O/S:

• Sort columns high to low or low to high by clicking on the column header: