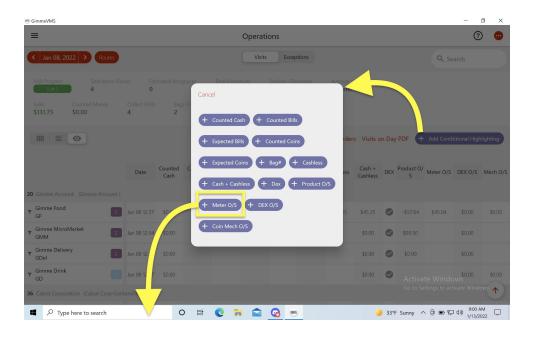

Conditional formatting is a feature that allows users to define certain metrics within a data range

• Here is an example of conditional formatting for Meter O/S:

• Sort columns high to low or low to high by clicking on the column header: