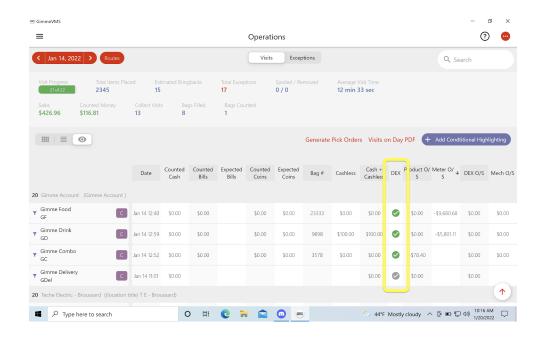

 Completed visits with a DEX file will have a green checkmark vs. completed and incomplete visits without a DEX file

 Quickly filter to one POS when viewing a range of visit dates by clicking the filter icon next to the POS Title and Code: