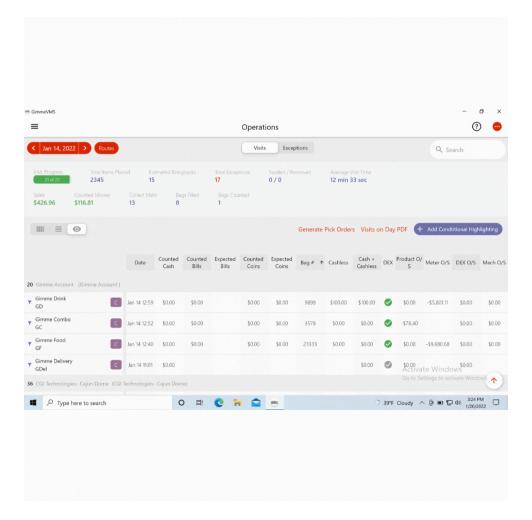

## **Accountability View**

## **New!** Accountability View on the Operations page

- This new view provides users with a quick, robust snapshot of visit details for both daily activities and date ranges
- Select the "eye icon" toggle view: