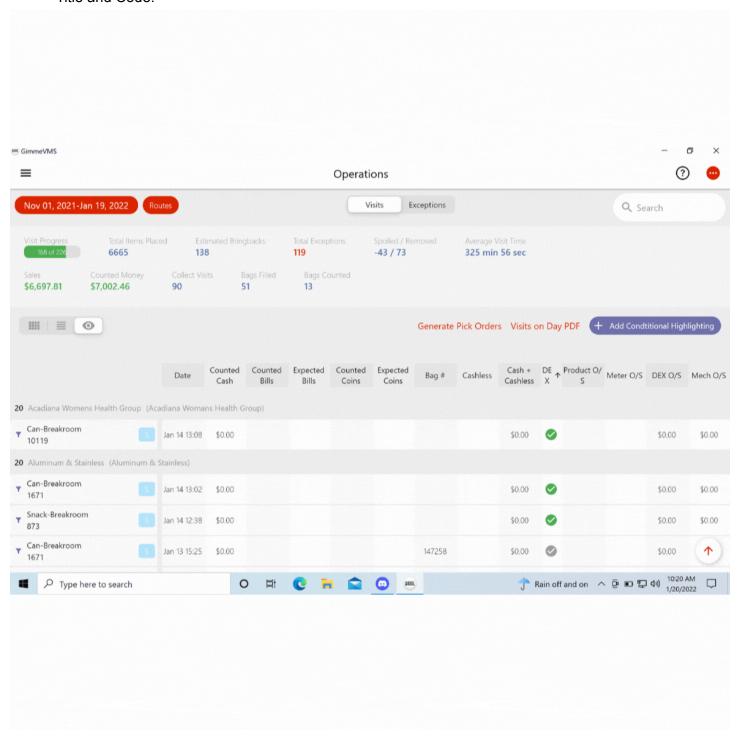

 Completed visits with a DEX file will have a green checkmark vs. completed and incomplete visits without a DEX file

 Quickly filter to one POS when viewing a range of visit dates by clicking the filter icon next to the POS Title and Code: