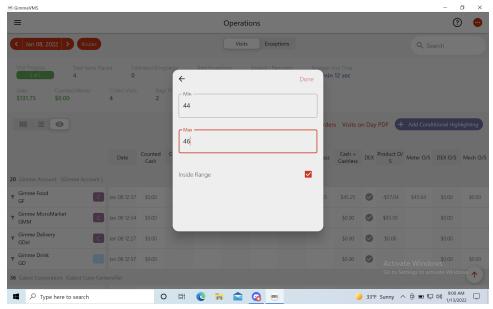

Conditional formatting is a feature that allows users to define certain metrics within a data range

• Here is an example of conditional formatting for Meter O/S:

• Sort columns high to low or low to high by clicking on the column header: