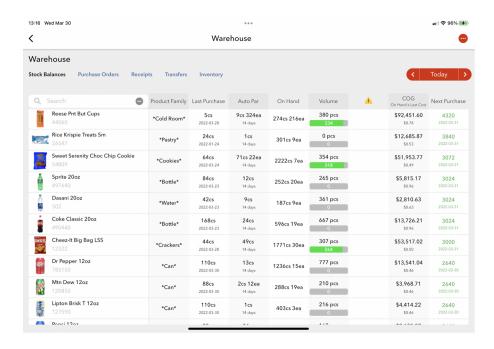

## **Stock Balances Tab**

The Stock Balances tab within the Warehouses page in VMS replaced the Inventory > Products page in previous versions.

## How to use it:

- The dashboard provides users with a the most recent financial balances for warehouse inventory
- Use the smart search bar to locate products within the warehouse
- View quick product information from the list view, or open a product to view details or edit details
- Toggle the calendar to view inventory information from the past
- Set up Auto Par
- Apply Warehouse Rationing
  - IMPORTANT: Schedule training by contacting evan@gimmevending.com before using this feature