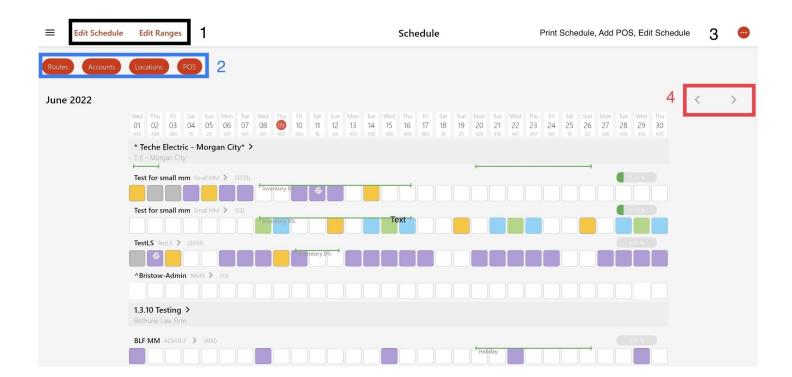

## The Schedule Page shows all scheduled visits for each day

**Edit Schedule (1):** This allows you to make changes to the schedule including, changing visit types inventorying a visit, and skipping the pick order (changes can be made to multiple POSs at once)

Edit Ranges(1): This allows you to add a Pick Order or Holiday Adjustment to a POS or an entire account

Filters (2): You can filter each visit by Routes, Accounts, Locations, and POS

**Print Schedule (3):** This will create a PDF of a driver's schedule. Be sure to select a route(s) before selecting Print Schedule

Add POS (3): Adds a POS to the schedule

**Edit Sequence (3):** Allows you to edit the order in which a driver's route is performed; drag and drop to rearrange the order of the stops

Arrows (4): These arrows are used to move from month to month